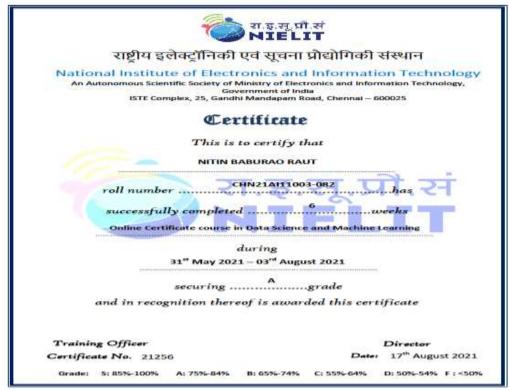

# DR. VIGNESH VENKATARAMAN

ASSOCIATE PROFESSOR/INNOVATION
AMBASSADOR-IIC DEPARTMENT OF COMPUTER
SCIENCE AND ENGINEERING KPR INSTITUTE OF
ENGINEERING AND TECHNOLOGY, COIMBATORE

SESSION TOPIC

**ENTREPRENEURSHIP 360°** 