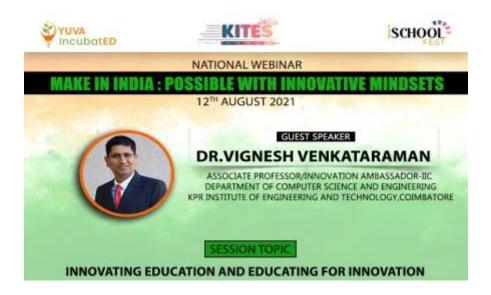

#### Faculty acted as a resource person

1. Dr.V.Vignesh. Associate Professor, Acted as Guest Speaker in Make in India: Possible with Innovative Mindsets on topic "Innovating Education and Educating for Innovation" organized by Yuva Incubated on 12/08/2021.