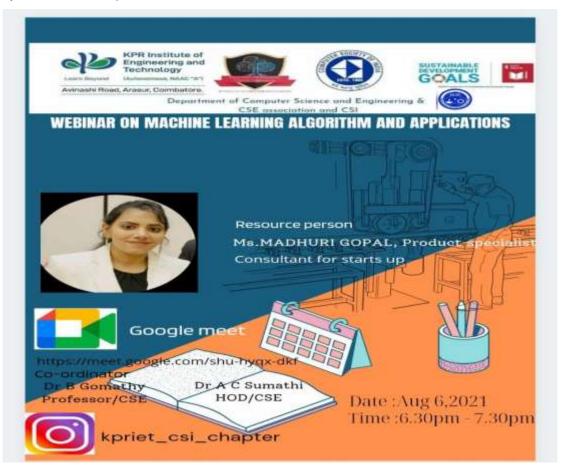

d by the Computer Science and Engineering Department in association with the Data science Lab and CSI, so as to make the students on the aware of the "Machine learning algorithms".

Ms. Madhuri Gopal addressed students on the machine learning algorithms for the students and faculty members of CSE department. She discussed about the topics to be concentrated while implementing any projects. She also discussed about the various online resources available for implementing machine learning algorithms and shown live demo for solving some real time applications. She also informed the students about the importance of the opportunities available in this domain.

Total of 12 faculty and 20 students attended the programme. The students raised their queries which was cleared by the resource person.



#### Webinar - "Engineering Animation"

Department of Computer Science Engineering in association with MAYA MAAC Academy organized an Orientation Program titled "Engineering Animation". The Program was coordinated by Ms.M.Salomi. The Objective of the Program is to make the students understand the importance and impact of animation in engineering. The Speaker (Mr.Dhandapany) explained the importance of animation in all engineering streams such as Civil, CSE, Al&DS, ECE, EEE, BME and Chemical. He insisted the students to explore the career courses in multimedia, broadcast, animation, and production that open doors to lucrative jobs in the media and entertainment industry. Brief introduction about animation, gaming, VFX, broadcast, photography, filmmaking, and web designing courses had been