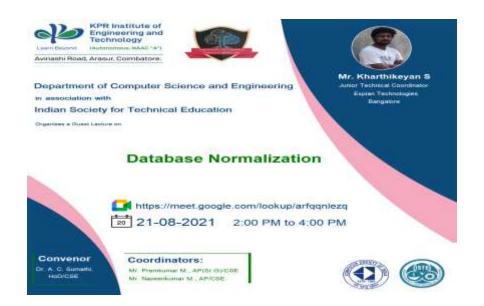

d get benefitted.



#### **Guest Lecture - "Database Normalization"**

The programme has been organized by the Computer Science and Engineering Department in association with ISTE Faculty Chapter. It is planned as a part regular academic course subject Database Systems. Mr S. Kharthikeyan, Junior Technical Coordinator, Expian Technologies, Bangalore is being as resource person.

The event is started with the welcome address given by Dr J. Muralidharan Asso. Professor & ISTE Coordinator. The students from various departments participated the event. The are total of 30 participants attended the programme. The session went fine and participants eagerly participated the programme. The resource person clarified their doubts as well. The vote of thanks is given by Mr M. Naveenkumar, AP / CSE.



#### Webinar - "VMware and Virtualization"

The programme has been organized by the Computer Science and Engineering Department in association with Office of Alumni Relations and ISTE College Chapter. It is planned for Undergraduate students.

Dr.M.Saravanan, Assistant Professor (SI.G) gave welcome address. He delivered agenda of the program. Dr.A.C.Sumathi, Head-CSE given her felicitation address and encouraged the students participate the session interactively. The resource person Mr. Chudhan Kumar Ramasami, Performance Engineer-MTS3, VMware and Virtualization, Bangalore addressed students starting with his introduction and his experience with the industry. He explained about VMware needs for IT industries and opportunities in virtualization and Hypervisor etc. There are total of 84 pa