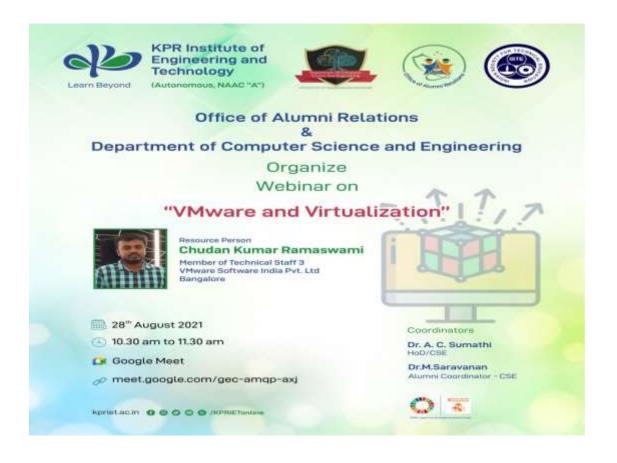

amme has been organized by the Computer Science and Engineering Department in association with Office of Alumni Relations and ISTE College Chapter. It is planned for Undergraduate students.

Dr.M.Saravanan, Assistant Professor (SI.G) gave welcome address. He delivered agenda of the program. Dr.A.C.Sumathi, Head-CSE given her felicitation address and encouraged the students participate the session interactively. The resource person Mr. Chudhan Kumar Ramasami, Performance Engineer-MTS3, VMware and Virtualization, Bangalore addressed students starting with his introduction and his experience with the industry. He explained about VMware needs for IT industries and opportunities in virtualization and Hypervisor etc. There are total of 84 participants attended the programme and get benefitted.



#### Webinar Series I - "Cloud Computing: A Practical Approach for Learning and Implementation"

A Webinar on "Cloud Computing: A Practical Approach for Learning and Implementation" was conducted on 27.08.2021 at 6.30 Pm-7.30 Pm as part of Cloud Computing Special Laboratory. During this session, the basics of Cloud Computing concepts were discussed. The benefits, importance and the path for Learning Cloud Computing were discussed. In specific various job roles in the domain of cloud computing was discussed clearly. Finally, the session outlined the idea to choose right training platform to enrich their knowledge in cloud domain. The top paid and top free contents on learning are pondered. Total of 2 faculty and 21 students attended the programme and get benefitted.





# DEPARTMENT OF C