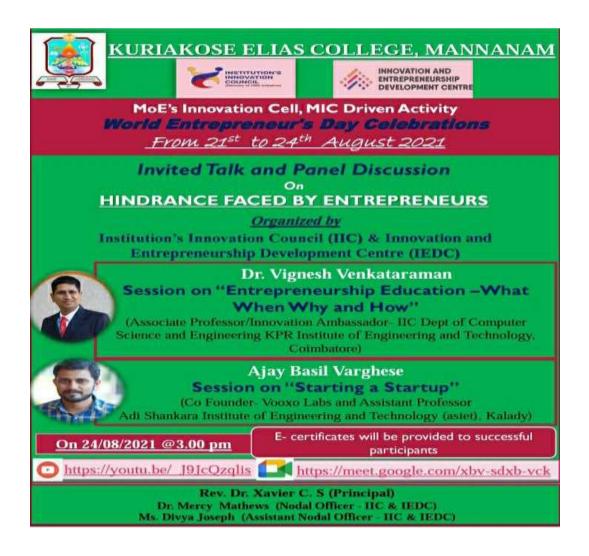

2. Dr.T.Sivakumar, Associate Professor, Acted as resource person in National webinar on topic " Securing the digital assets-The Future organized by Nehru Institute of Technology on 14/08/2021.

3. Dr.V.Vignesh, Associate Professor, Invited talk and Panel discussion on "Hindrance faced by entrepreneurs" organized by Kuriakose Elias College, Mannanam (IIC & IEDC) on 21/08/2021 to 24/08/2021.