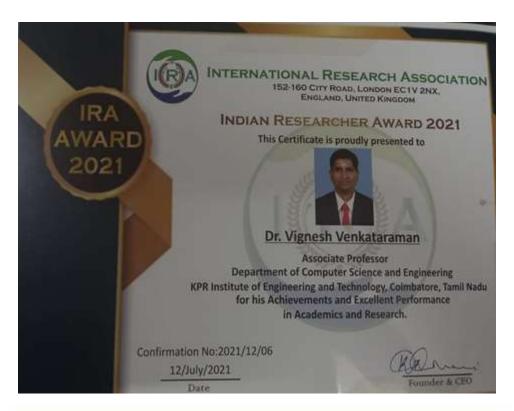

#### Faculty acted as a resource person

1. Dr.V.Vignesh. Associate Professor, Acted as Guest Speaker in Make in India: Possible with Innovative Mindsets on topic "Innovating Education and Educating for Innovation" organized by Yuva Incubated on 12/08/2021.

2. Dr.T.Sivakumar, Associate Professor, Acted as resource person in National webinar on topic " Securing the digital assets-The Future organized by Nehru Institute of Technology on 14/08/2021.

3. Dr.V.Vignesh, Associate Professor, Invited talk and Panel discussion on "Hindrance faced by entrepreneurs" organized by Kuriakose Elias College, Mannanam (IIC & IEDC) on 21/08/2021 to 24/08/2021.

4. Dr.V.Vignesh, Associate Professor, acted as guest speaker on topic "Entrepreneurs: Future of country" organized by K.I.T.E.S Education on 21/08/2021.

K.I.T.E.S. EDUCATION IS ORGANIZING NATIONAL WEBINAR ON: