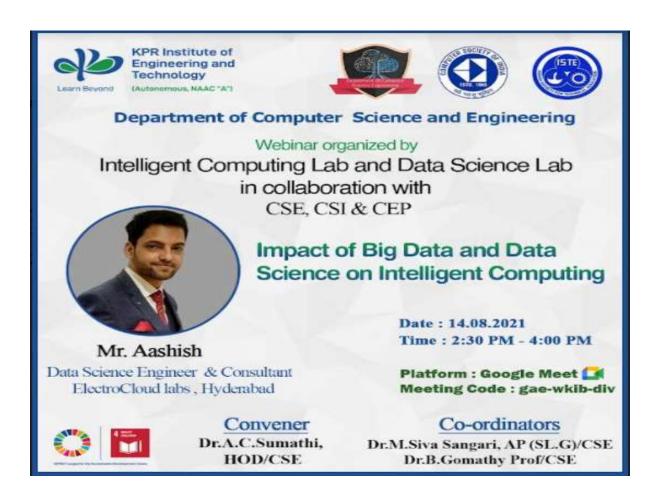

ting

The programme was organized by the Intelligent Computing Special Lab, Computer Science and Engineering department in association with CSI Chapter, on 14.08.2021 from 2.30pm to 4.00pm so as to make the students on the aware of the "Role of Big Data and Data Science in the field of Intelligent Computing. Mr.Aashish, Data Science Engineer and Consultant, Electrocloud labs, Hyderabad addressed students on the various applications of AI,ML,DL. He also presented the realtime applications of AI,ML,DL and the role of big data in IoT based applications. He also clearly stated the interconnections between these emerging areas and how they support to solve complex problems. Total of 50 students attended the programme. The students raised their queries which was cleared by the resource person.



#### Report on Webinar - "Machine Learning Algorithms and Applications"

The programme was organized by the Computer Science and Engineering Department in association with the Data science Lab and CSI, so as to make the students on the aware of the "Machine learning algorithms".

Ms. Madhuri Gopal addressed students on the machine learning algorithms for the students and faculty members of CSE department. She discussed about the topics to be concentrated while implementing any projects. She also discussed about the various online resources available for implementing machine learning algorithms and shown live demo for solving some real time applications. She also informed the students about the importance of the opportunities available in this domain.

Total of 12 faculty and 20 students