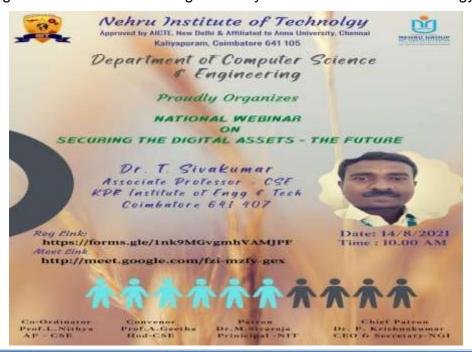

2. Dr.T.Sivakumar, Associate Professor, Acted as resource person in National webinar on topic " Securing the digital assets-The Future organized by Nehru Institute of Technology on 14/08/2021.

3. Dr.V.Vignesh, Associate Professor, Invited talk and Panel discussion on "Hindrance faced by entrepreneurs" organized by Kuriakose Elias College, Mannanam (IIC & IEDC) on 21/08/2021 to 24/08/2021.