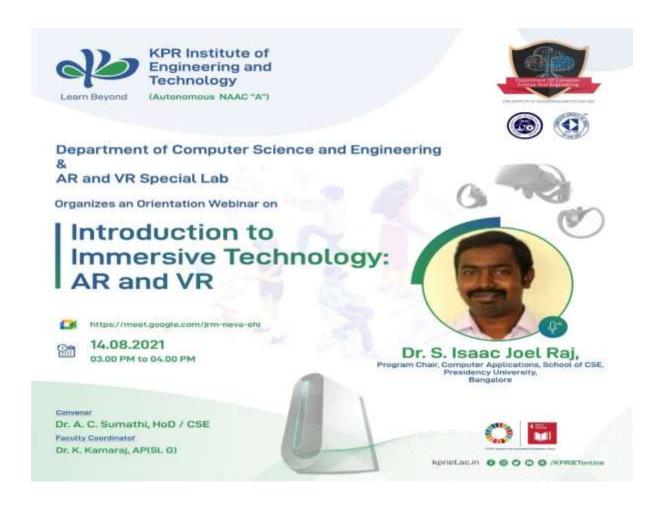

| Co-ordinator I                  | Department of CSE,<br>of Engineering and Technology |                                                                    |

#### Webinar - "Introduction to immersive Technology: AR and VR"

The programme was organized by the Computer Science and Engineering Department and AR & VR Special lab. The aim of the program to given a bird's eye view on the immersive technology: AR and VR. Dr. Issac Joel Raj addressed students on the industry 4.0 and the other emerging trust areas where the computer science and engineering students can work on. Total of 08 faculty members and 22 students attended the programme.



#### Webinar - Impact of Big Data and Data Science in Intelligent Computing

The programme was organized by the Intelligent Computing Special Lab, Computer Science and Engineering department in association with CSI Chapter, on 14.08.2021 from 2.30pm to 4.00pm so as to make the students on the aware of the "Role of Big Data and Data Science in the field of Intelligent Computing. Mr.Aashish, Data Science Engineer and Consultant, Electrocloud labs, Hyderabad addressed students on the various applications of AI,ML,DL. He also presented the realtime applications of AI,ML,DL and the role of big data in IoT based applications. He also clearly stated the interconnections between these emerging areas and how they support to solve complex problems. Total of 50 students attended the programme. The